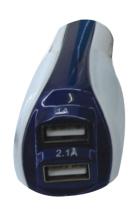

#### Power Bank 6500 mAh

**DEM 172** 

**DEM 173** 

**DEM 176** 

<u>Chargers</u>

**DEM 177** 

**DEM 178** 

DEM 179