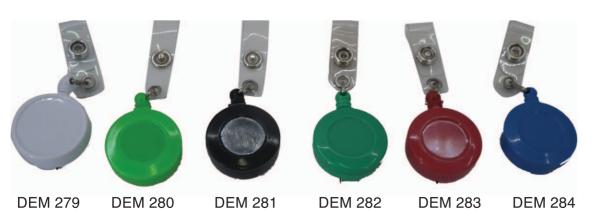

### Metal Keyholders

DEM 65

**DEM 66** 

DEM 67

**DEM 68** 

DEM 69

**DEM** 70